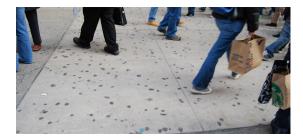

## \* Total portability

the only completely portable chewing gum removal machine with its own power source

- \* Removes gum in seconds
  up to 700 plus gum and gum stains per hour
- \* No water runoff
- \* No damage to concrete, asphalt, carpet
- \* No cords, no hoses
- \* Brushes for both hard and soft surfaces