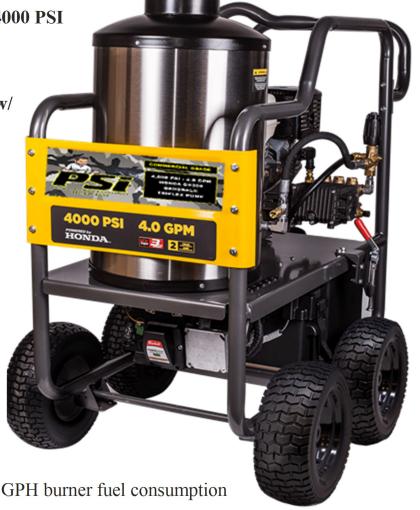

## Private Label Commercial Series Hot Water Pressure Washer 4000 PSI & 4 GPM

More powerful and durable than other leading models on the market.

20-Point inspection & checklist ensures quality, safety and durability.

General Pump Triplex Direct-Drive 4000 PSI & 4

**GPM Pump** 

Honda GX390 Electric Start Engine w/ 18-Amp Charge

12" oil drain hose for ease of maintenance, Marine sealed battery box with 55 AH AGM deep cycle battery

Powder Coated Roll-Cage Frame & Truck Mounting Bracket - Steel tube 1.5" OD frame with center balanced lift hook

13" flat free tires with brake kit assembly

1/2" Heavy-Duty Schedule 80 Heating Coil –

Delivers 330,000 BTU per hour & 2.21 GPH burner fuel consumption

Stainless-Steel Coil Skin Water Tank - Provides extra durability and resists corrosion

**Adjustable Thermostat** Up to 200°F with LED rocker switch and hour/tach meter 12V-DC oil-fired Beckett burner with low voltage inhibitor, prevents burner from starting up if battery voltage drops.